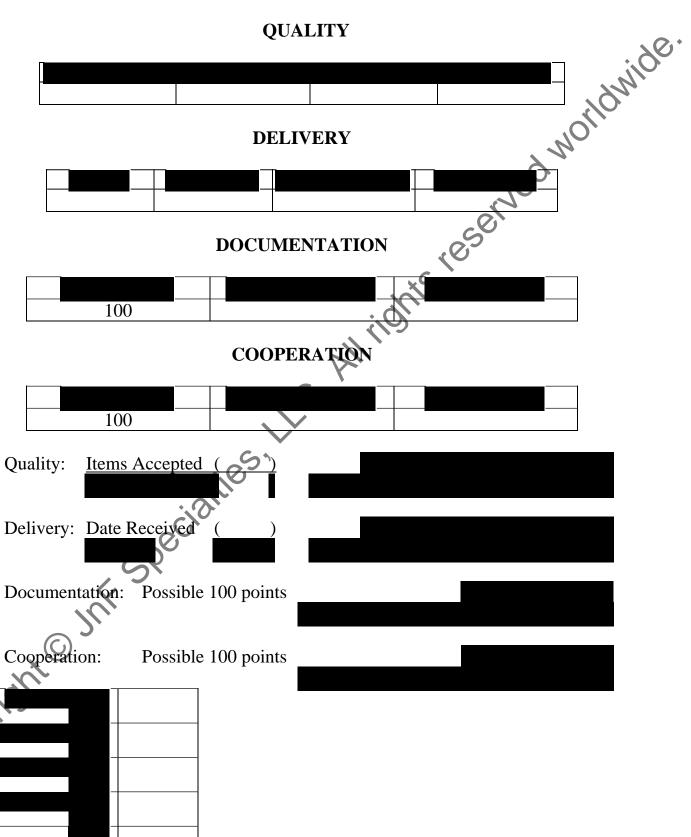

#### Tips:

Quality System Supplier Rating

Mo/Yr

Mo/Yr Double click grey area at top and bottom of page to edit header/footer Search for the word "your" throughout doc and replace as required

Mo/Yr

Rev: E.O. Number - Description Letter Date Contract#: **Your Company Name** Prepared By: Date Your Dept: Date Your Dept: **YOUR PROGRAM** Date Your Dept: Date Your Procedure # Your Dept: Date Size: CAGE: 1 of 9 Your Form # (mo/yr)

#### TABLE OF CONTENTS

| Group I: 2.0 External Audit                                                                                                       |                                        |
|-----------------------------------------------------------------------------------------------------------------------------------|----------------------------------------|
| 2.1 Rating                                                                                                                        |                                        |
| Group 1: 3.0 Internal Audit                                                                                                       |                                        |
| 3.1 Rating                                                                                                                        |                                        |
| 3.1 Rating  Group II: 4.0 Nonconformances                                                                                         |                                        |
| 4.1 Rating                                                                                                                        |                                        |
| Group II: 5.0 Test Defects                                                                                                        |                                        |
| 5.1 Rating  Group II: 6.0 Delivered Defects                                                                                       |                                        |
| Group II: 6.0 Delivered Defects                                                                                                   | ······································ |
| 6.1 Rating                                                                                                                        |                                        |
| Group II. 7.0 Denvery Data                                                                                                        | ••••••                                 |
| Group III: 80 Software Process                                                                                                    |                                        |
| 9.1 Dating                                                                                                                        | ••••••                                 |
| 6.1 Rating                                                                                                                        |                                        |
| 9.1 Rating                                                                                                                        |                                        |
| 9.1 Rating  Group III: 10.0 Management Effectiveness                                                                              | •••••                                  |
| 10.1 Rating                                                                                                                       |                                        |
| 11.0 Rating Formula                                                                                                               | •••••                                  |
| 11.0 Rating Formula  11.1 Rating Issues  12.0 Definitions                                                                         |                                        |
| 12.0 Definitions                                                                                                                  | •••••                                  |
| ASSESSMENT WORKSHEET  Copyright © JnF Specialties, LLC. All rights reserved worldwide. www.quality-control-plan.com/copyright.htm |                                        |
| Copyright © JnF Specialties, LLC. All rights reserved worldwide. www.quality-control-plan.com/copyright.htm                       |                                        |
|                                                                                                                                   |                                        |
| .0841.                                                                                                                            |                                        |
|                                                                                                                                   |                                        |