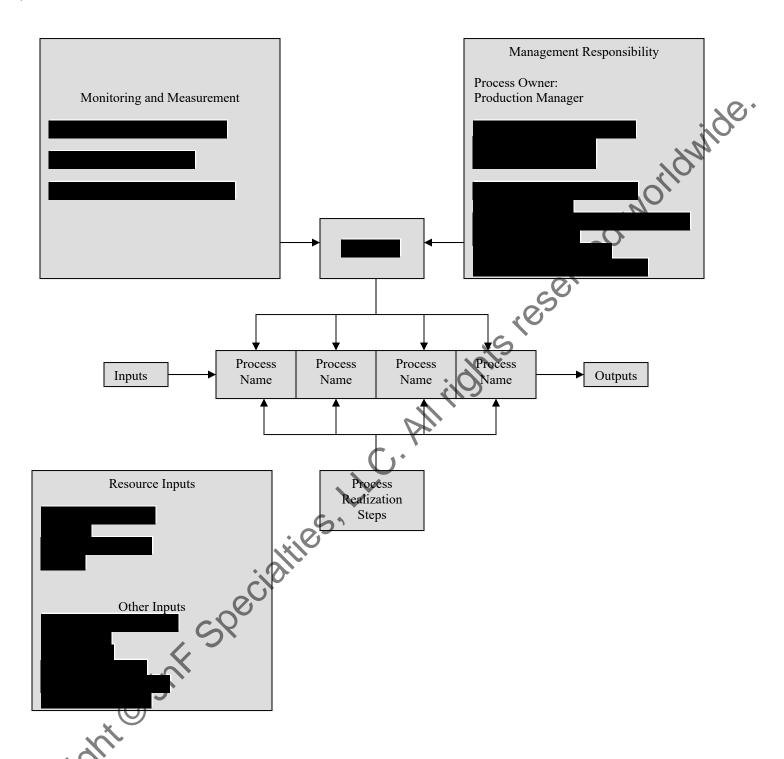

## Design and Development Process Owner: Quality objective:

|                    | Production Process |          |
|--------------------|--------------------|----------|
|                    | Owner:             |          |
| Quality objective: |                    | <u> </u> |