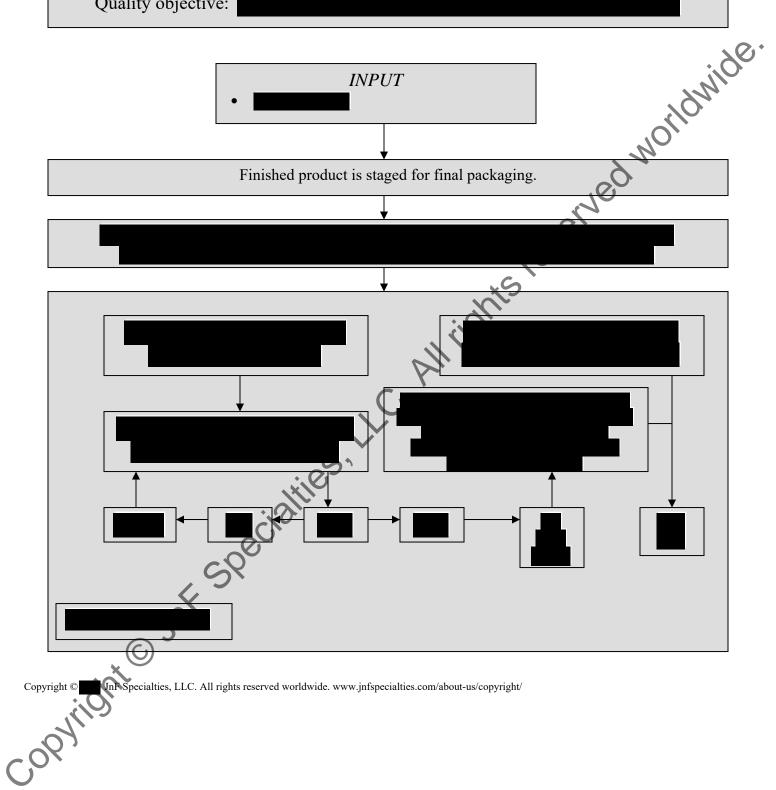

|                    | Production Process |          |
|--------------------|--------------------|----------|
|                    | Owner:             |          |
| Quality objective: |                    | <u> </u> |