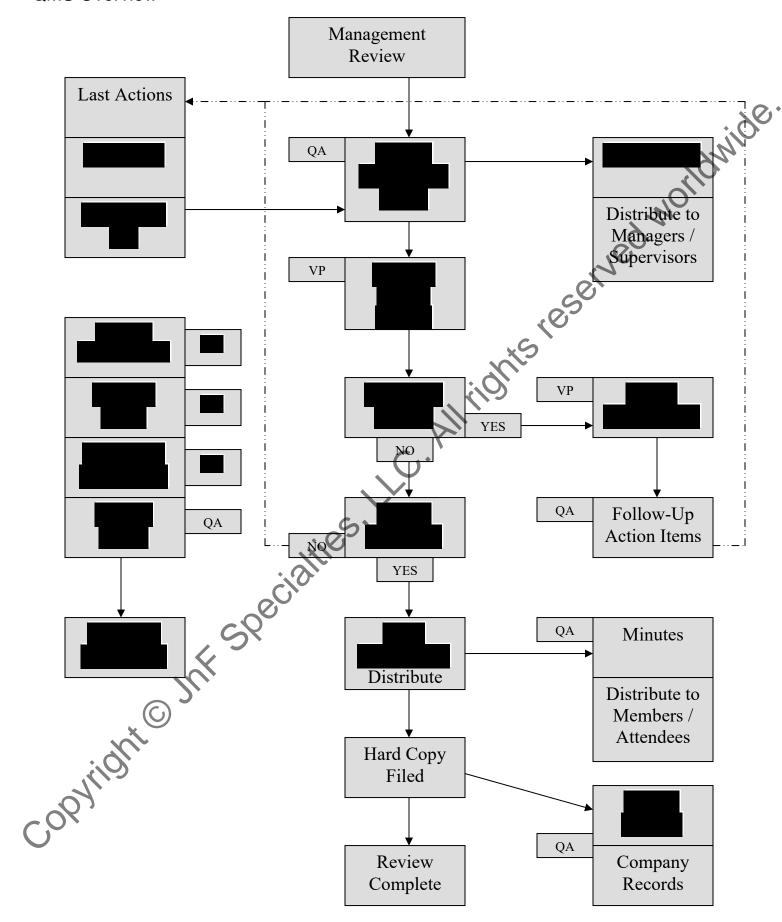

## 5.5.1 Responsibility and Authority

Figure 2: **Change Control Flowchart** 

Copyright © JnF Specialties, LLC. All rights reserved worldwide. www.jnfspecialties.com/about-us/copyright/