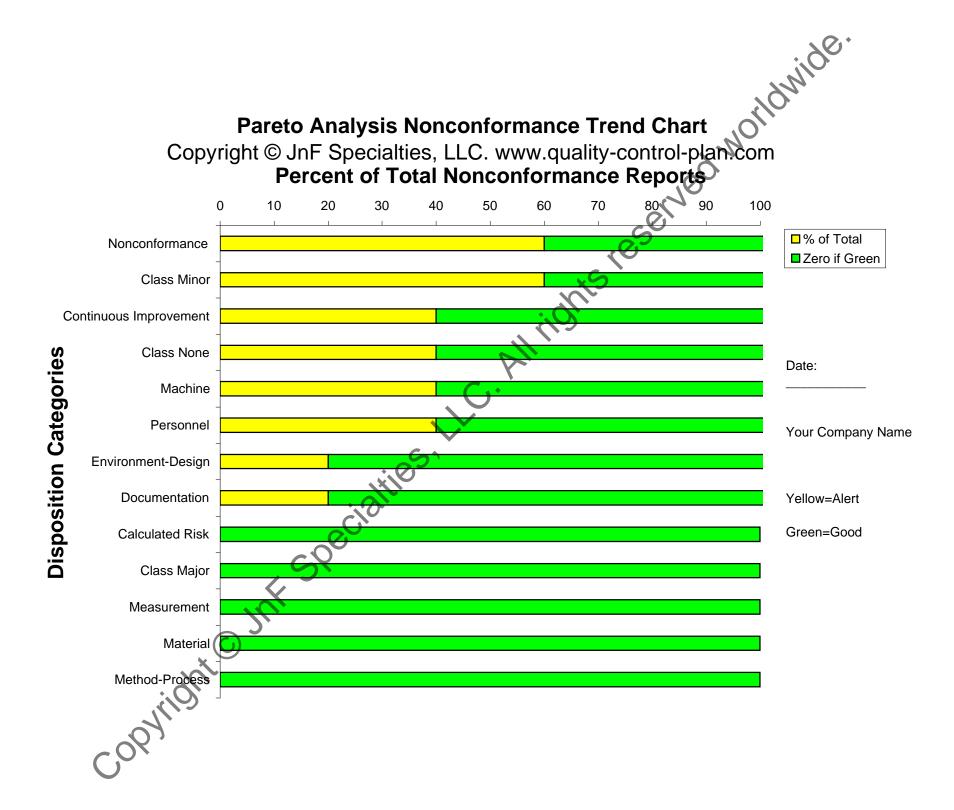

|
|                                             |                          |
| 68                                          |                          |
|                                             |                          |
|                                             |                          |
|                                             |                          |
|                                             |                          |
|                                             |                          |
| DRYIIO'                                     | Form Rev: On             |
|                                             |                          |

Copyright © JnF Specialties, LLC. All rights reserved worldwide. www.quality-control-plan.com/copyright.htm