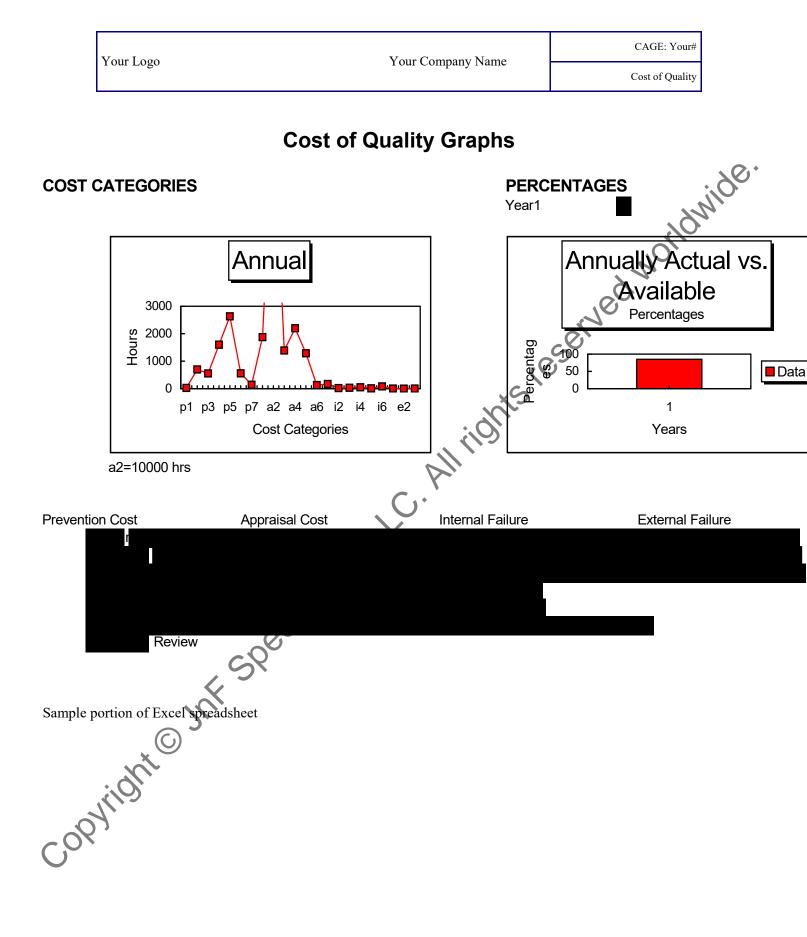

| PROPRIETARY INFORMATION<br>PAGE 7 of 7 | This document expires 30 days after printing unless marked "Released".<br>Date Printed: | Form Rev: Orig |
|----------------------------------------|-----------------------------------------------------------------------------------------|----------------|
|----------------------------------------|-----------------------------------------------------------------------------------------|----------------|