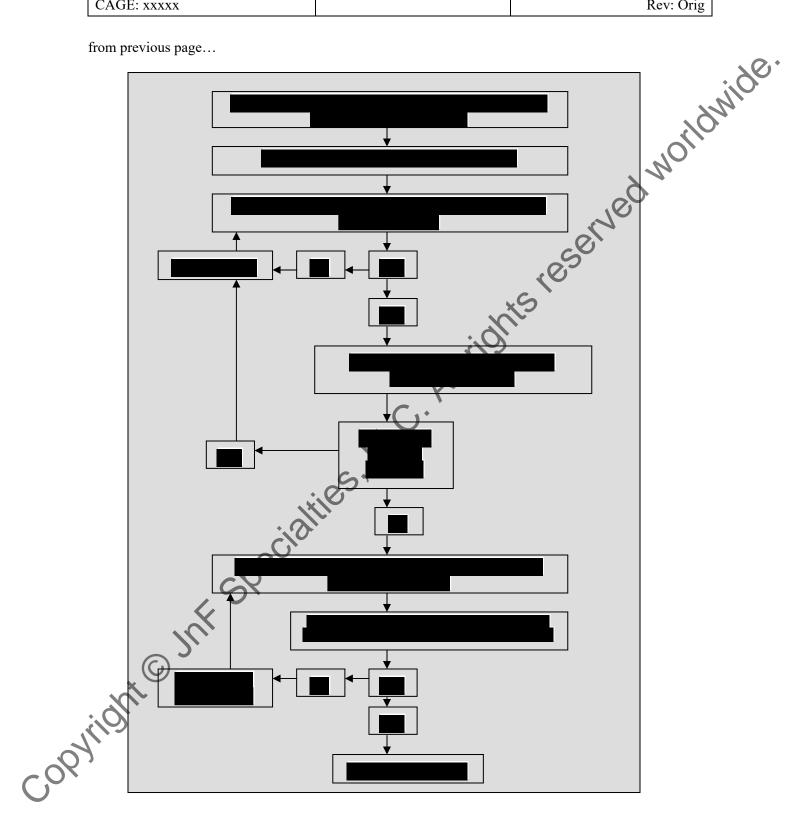

Rev: Orig

CAGE: xxxxx

from previous page...

| PROPRIETARY INFORMATION<br>Page 7 of 8 | This document expires 1 day after printing unless marked "Released". Date Printed: | Form Rev: Orig |
|----------------------------------------|------------------------------------------------------------------------------------|----------------|
|----------------------------------------|------------------------------------------------------------------------------------|----------------|